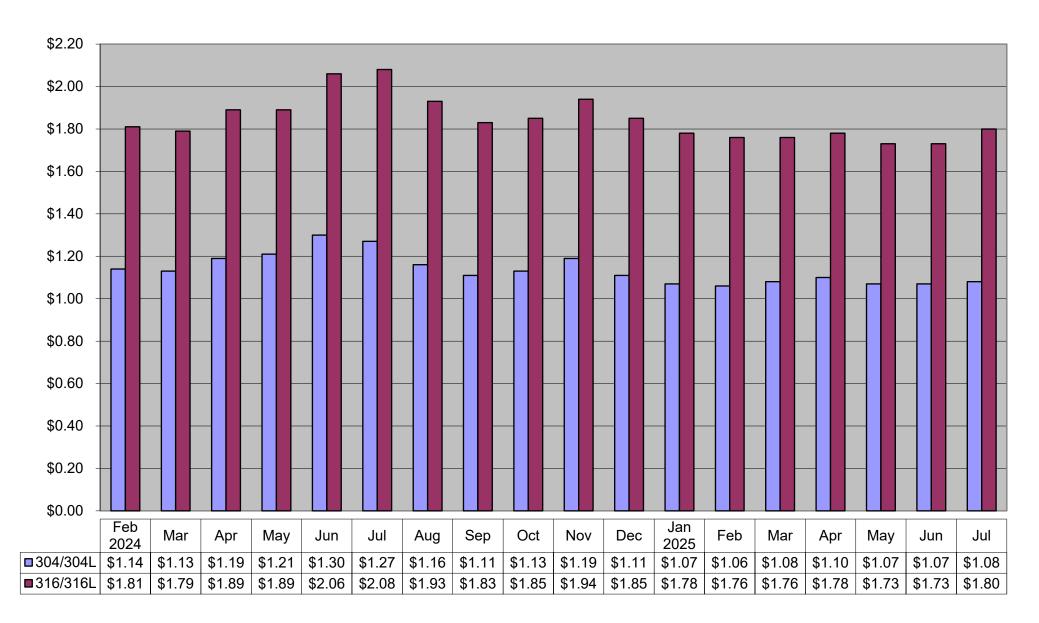

## To Our Valued Customer:

Listed below is a breakdown of alloy surcharge prices.

| Alloy Surcharge Price Per Pound (USD) |        |        |        |        |        |        |        |        |        |        |        |        |
|---------------------------------------|--------|--------|--------|--------|--------|--------|--------|--------|--------|--------|--------|--------|
| Type/<br>Year                         | Jan    | Feb    | Mar    | Apr    | May    | Jun    | Jul    | Aug    | Sep    | Oct    | Nov    | Dec    |
| 304L                                  |        |        |        |        |        |        |        |        |        |        |        |        |
| 2013                                  | \$0.97 | \$0.98 | \$1.01 | \$0.96 | \$0.93 | \$0.86 | \$0.83 | \$0.79 | \$0.81 | \$0.80 | \$0.80 | \$0.83 |
| 2014                                  | \$0.81 | \$0.83 | \$0.85 | \$0.90 | \$0.98 | \$1.12 | \$1.11 | \$1.12 | \$1.11 | \$1.11 | \$0.98 | \$0.90 |
| 2015                                  | \$0.95 | \$0.88 | \$0.81 | \$0.77 | \$0.71 | \$0.74 | \$0.72 | \$0.65 | \$0.59 | \$0.53 | \$0.52 | \$0.49 |
| 2016                                  | \$0.42 | \$0.42 | \$0.40 | \$0.41 | \$0.43 | \$0.46 | \$0.44 | \$0.50 | \$0.54 | \$0.49 | \$0.55 | \$0.59 |
| 2017                                  | \$0.79 | \$0.74 | \$0.74 | \$0.75 | \$0.71 | \$0.68 | \$0.54 | \$0.56 | \$0.62 | \$0.77 | \$0.72 | \$0.77 |
| 2018                                  | \$0.69 | \$0.76 | \$0.81 | \$0.93 | \$0.94 | \$0.96 | \$1.01 | \$0.96 | \$0.92 | \$0.84 | \$0.83 | \$0.79 |
| 2019                                  | \$0.76 | \$0.76 | \$0.82 | \$0.90 | \$0.88 | \$0.82 | \$0.74 | \$0.79 | \$0.92 | \$1.03 | \$1.03 | \$0.95 |
| 2020                                  | \$0.83 | \$0.85 | \$0.78 | \$0.80 | \$0.72 | \$0.78 | \$0.81 | \$0.82 | \$0.86 | \$0.94 | \$0.92 | \$0.98 |
| 2021                                  | \$1.07 | \$1.15 | \$1.19 | \$1.16 | \$1.22 | \$1.28 | \$1.32 | \$1.37 | \$1.42 | \$1.42 | \$1.47 | \$1.55 |
| 2022                                  | \$1.56 | \$1.61 | \$1.74 | \$2.06 | \$2.54 | \$2.30 | \$2.14 | \$1.67 | \$1.64 | \$1.63 | \$1.48 | \$1.57 |
| 2023                                  | \$1.79 | \$1.85 | \$1.82 | \$1.64 | \$1.67 | \$1.65 | \$1.52 | \$1.41 | \$1.42 | \$1.36 | \$1.27 | \$1.23 |
| 2024                                  | \$1.19 | \$1.14 | \$1.13 | \$1.19 | \$1.21 | \$1.30 | \$1.27 | \$1.16 | \$1.11 | \$1.13 | \$1.19 | \$1.11 |
| 2025                                  | \$1.07 | \$1.06 | \$1.08 | \$1.10 | \$1.07 | \$1.07 | \$1.08 |        |        |        |        |        |
| 316L                                  |        |        |        |        |        |        |        |        |        |        |        |        |
| 2013                                  | \$1.37 | \$1.40 | \$1.43 | \$1.35 | \$1.30 | \$1.22 | \$1.18 | \$1.10 | \$1.11 | \$1.10 | \$1.09 | \$1.14 |
| 2014                                  | \$1.12 | \$1.14 | \$1.17 | \$1.23 | \$1.38 | \$1.61 | \$1.64 | \$1.60 | \$1.58 | \$1.56 | \$1.33 | \$1.22 |
| 2015                                  | \$1.27 | \$1.18 | \$1.09 | \$1.03 | \$0.96 | \$0.98 | \$0.94 | \$0.82 | \$0.74 | \$0.66 | \$0.64 | \$0.59 |
| 2016                                  | \$0.51 | \$0.52 | \$0.50 | \$0.52 | \$0.54 | \$0.61 | \$0.64 | \$0.68 | \$0.73 | \$0.68 | \$0.73 | \$0.76 |
| 2017                                  | \$0.95 | \$0.90 | \$0.92 | \$0.95 | \$0.92 | \$0.87 | \$0.71 | \$0.72 | \$0.83 | \$1.00 | \$0.94 | \$1.01 |
| 2018                                  | \$0.93 | \$1.08 | \$1.18 | \$1.31 | \$1.31 | \$1.33 | \$1.37 | \$1.30 | \$1.29 | \$1.19 | \$1.18 | \$1.13 |
| 2019                                  | \$1.12 | \$1.10 | \$1.17 | \$1.29 | \$1.27 | \$1.19 | \$1.12 | \$1.17 | \$1.34 | \$1.48 | \$1.46 | \$1.30 |
| 2020                                  | \$1.14 | \$1.17 | \$1.12 | \$1.08 | \$0.96 | \$1.05 | \$1.07 | \$1.05 | \$1.12 | \$1.23 | \$1.22 | \$1.31 |
| 2021                                  | \$1.42 | \$1.53 | \$1.63 | \$1.61 | \$1.61 | \$1.71 | \$1.90 | \$2.04 | \$2.10 | \$2.13 | \$2.14 | \$2.23 |
| 2022                                  | \$2.24 | \$2.31 | \$2.48 | \$2.86 | \$3.41 | \$3.12 | \$2.87 | \$2.32 | \$2.22 | \$2.26 | \$2.20 | \$2.33 |
| 2023                                  | \$2.71 | \$3.06 | \$3.18 | \$2.87 | \$2.53 | \$2.46 | \$2.32 | \$2.22 | \$2.30 | \$2.24 | \$2.05 | \$1.85 |
| 2024                                  | \$1.79 | \$1.81 | \$1.79 | \$1.89 | \$1.89 | \$2.06 | \$2.08 | \$1.93 | \$1.83 | \$1.85 | \$1.94 | \$1.85 |
| 2025                                  | \$1.78 | \$1.76 | \$1.76 | \$1.78 | \$1.73 | \$1.73 | \$1.80 |        |        |        |        |        |